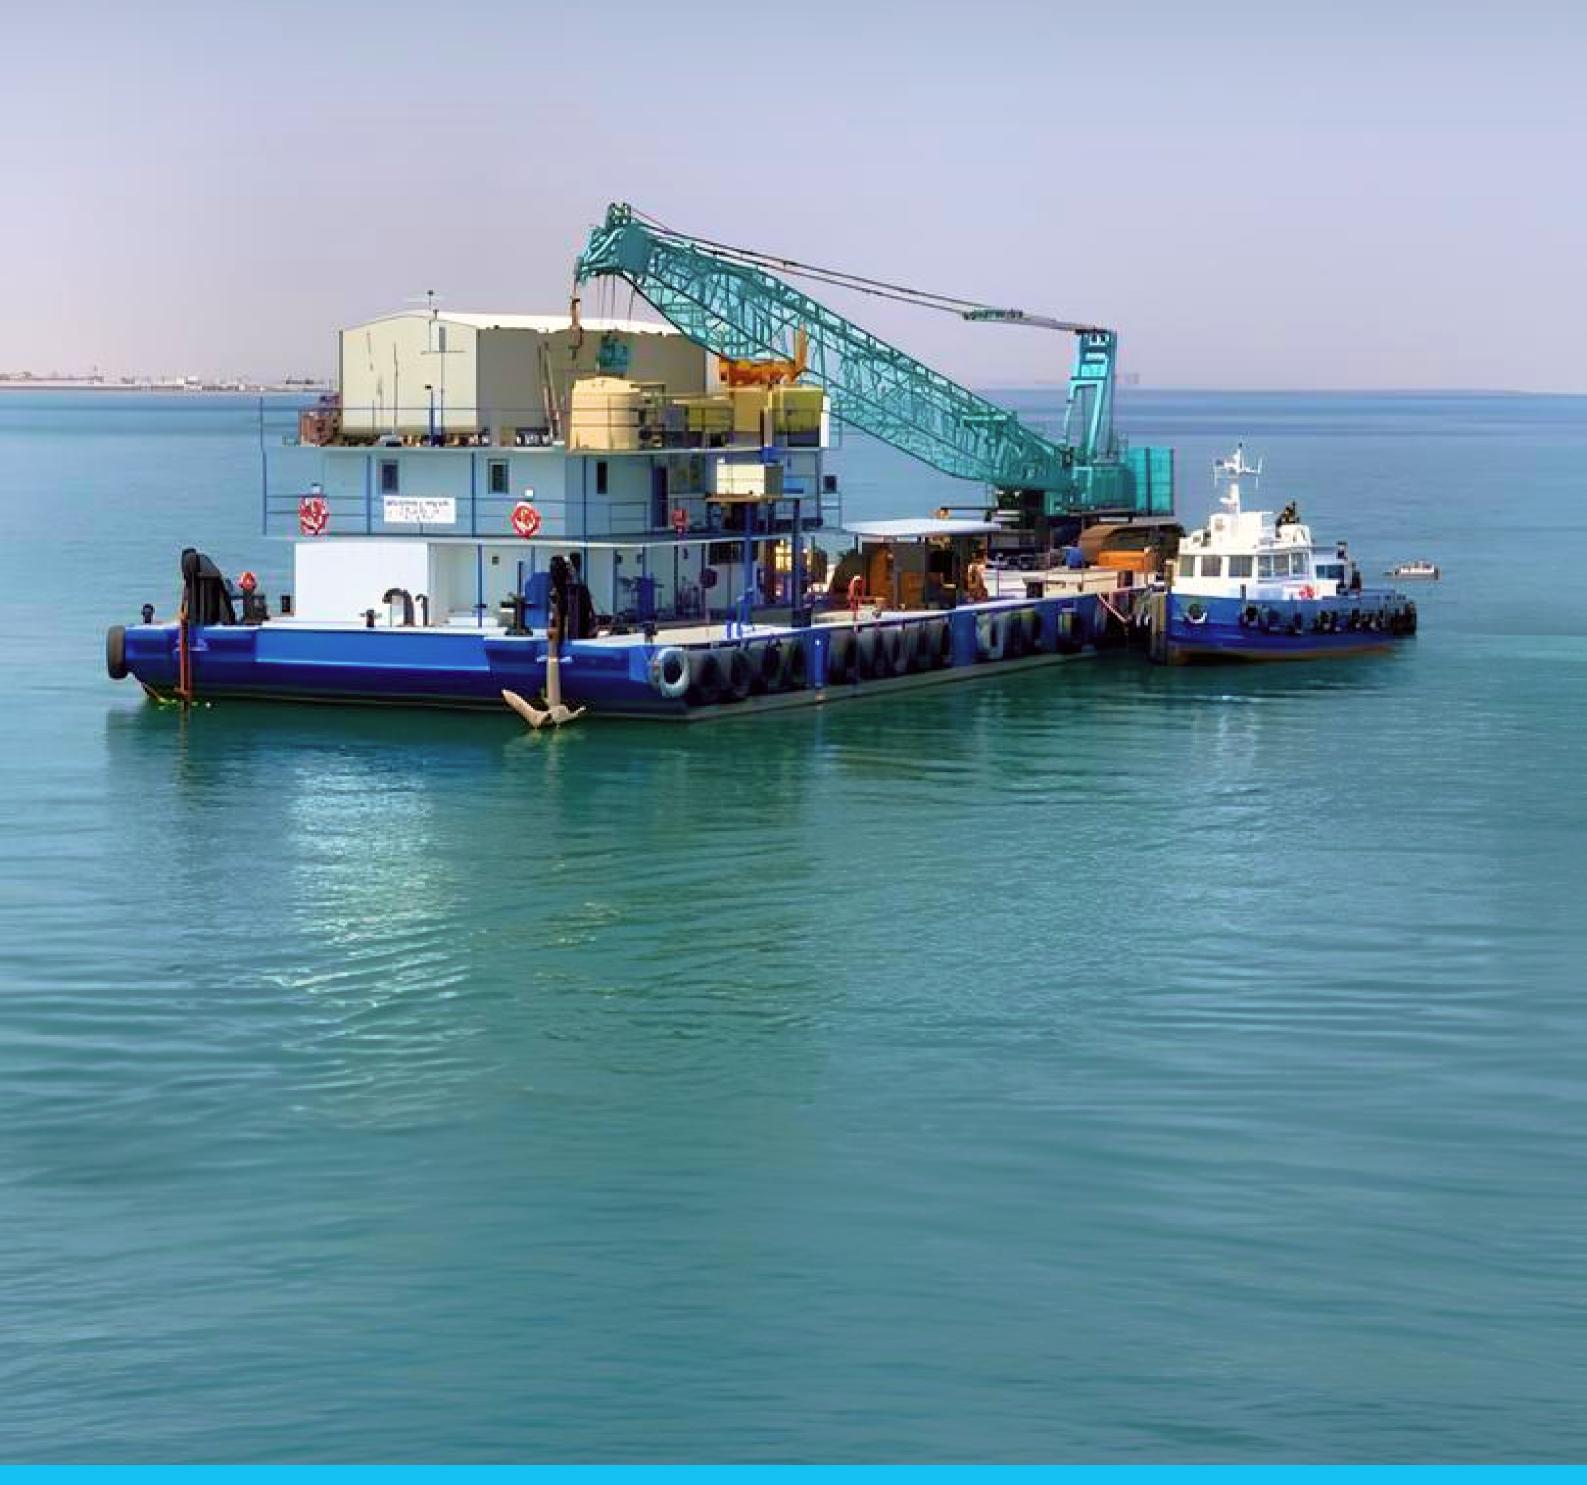

## SAMIRAH

(CRANE BARGE)

BARGE FLAT LOAD 1000 TONS

LENGTH: 51.90 METERS

**DEPTH OF VESSEL: 3.00M** 

DISPLAY: 15.24 METERS

PORT OF REGISTRY: KUWAIT

**CREW CAPACITY: 24 CREW** 

## SAMIRAH

(CRANE BARGE)

**SPECIFICATION** 

BARGE FLAT LOAD 1000 TONS

**PORT OF REGISTRY** 

**KUWAIT** 

**LENGTH** 

**51.90 METERS** 

**DISPLAY** 

**15.24 METERS** 

**COVER** 

**METAL** 

**DECK** 

**CRANE CRAWLER CLARK 150 TONS** 

**REGION - FREE DECK** 

540 SQUARE METERS

**CRANE** 

TWO CRANES, 60 TONS EACH

**MOORING SYSTEM** 

4 SYSTEMS USING THE MOORING WIRE 300 METERS EACH, 4 ANCHOR EACH 7 TONS

**DEPTH OF VESSEL** 

3.00 M

**CLASSIFICATION SOCIETY** 

N.K.K

**CREW** 

**24 CREW** 

**RECONSTRUCTION** 

1990

**CLOUDS (FULL LOAD)** 

1.55 M

TON, THE TOTAL

**672 TONS** 

**AVAILABILITY OF AIR CONDITIONING** 

**AIR CONDITIONER** 

FRESH WATER TANK CAPACITY

376 CUBIC METERS

TANK CAPACITY OF GRAVITY

330M CUBIC

**CLICK HERE FOR INQUIRY** 

CLICK HERE FOR 3D VIEW